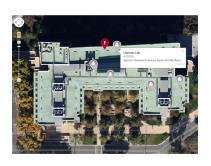

Compatible with Loner safety monitoring devices, Loner beacons are compact, self-powered and installed throughout facilities. Each Loner beacon is installed at a known location where there is associated employee traffic such as doorways, access points, hallways, catwalks, and rooms.

Each Loner beacon broadcasts a unique identity number that allows Loner products to report the employee's location within a facility or building. As employees wearing Loner safety monitoring devices pass by the beacons, the Loner device wirelessly updates the employee's location within the Loner Web Portal safety monitoring application.

If an employee encounters an incident that threatens his or her safety, the Loner safety monitoring device communicates the alert type, employee's name, and location to monitoring personnel who manage a pin-point emergency response to the correct building, floor, and room.