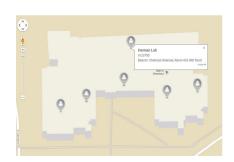

Compatible with Loner safety monitoring devices, Loner beacons are compact, self-powered and installed throughout facilities. Each Loner beacon is installed at a known location where there is associated employee traffic such as doorways, access points, hallways, catwalks, and rooms.

Each Loner beacon broadcasts a unique identity number that allows Loner products to report the employee's location within a facility or building. As employees wearing Loner safety monitoring devices pass by the beacons, the Loner device wirelessly updates the employee's location within the Loner Web Portal safety monitoring application.

If an employee encounters an incident that threatens his or her safety, the Loner safety monitoring device communicates the alert type, employee's name, and location to monitoring personnel who manage a pin-point emergency response to the correct building, floor, and room.